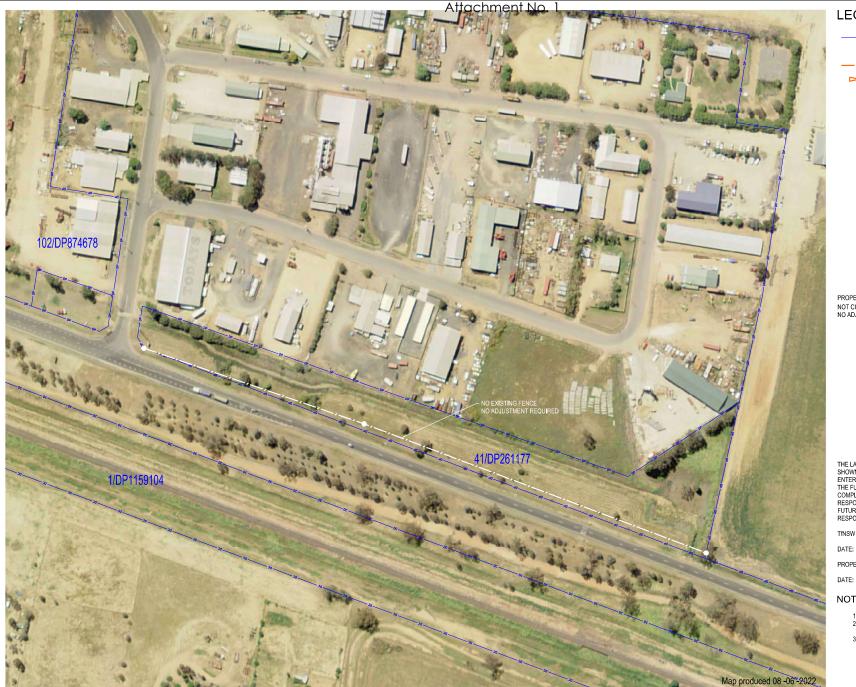

#### **LEGEND**

Property boundaries

New Posts or Assemblies

New Fencing

New Gates

**ADJUSTMENTS** FOR

> LOT 41 DP 261177

NARROMINE SHIRE COUNCIL SF2021/162693

LGA: NARROMNE SHIRE Locality: NARROMINE Parish: WENTWORTH County: NARROMINE

PROPERTY NOTES: NOT CURRENTLY FENCED NO ADJUSTMEND RECQUIRED

THE LAYOUT OF THE PROPOSED ADJUSTMENTS TO THE IMPROVEMENTS SHOWN HEREIN ARE ACCEPTABLE TO ME AND I AUTHORISE TINSW TO ENTER ONTO THE LAND TO CARRY OUT THE WORKS.
THE FUTURE MAINTENANCE OF ALL ADJUSTMENTS WITHIN THE PROPERTY COMPLETED BY TRINSW OR ITS AGENTS WILL BE THE OWNERS RESPONSIBILITY.

FUTURE MAINTENANCE OF THE BOUNDARY FENCING WILL BE THE OWNERS RESPONSIBILITY.

TfNSW RERESENTATIVE:

PROPERTY OWNER:

#### NOTES:

- AREAS AND BOUNDARIES SUBJECT TO FINAL SURVEY. FENCE IS TO BE STRAINED AT INTERVALS NOT EXCEEDING
- 120 METRES- 90 METRES FOR CATTLE PROOF FENCES ALL STEEL POSTS AND WIRE TO BE AUSTRALIAN PRODUCTS

PRODUCED IN COLOUR

NOT FOR CONSTRUCTION

PA-0112 41-261177.dgn 80% DETAIL

DS2020/000503

PA-0112

PRODUCED: 8/06/2022 AT 10.47:56 AM PLOT DRIVER: PDF-PARKES.pltcg PEN TABLE: Parkes Universal Colour.tbl

Reports to Council - General Manager