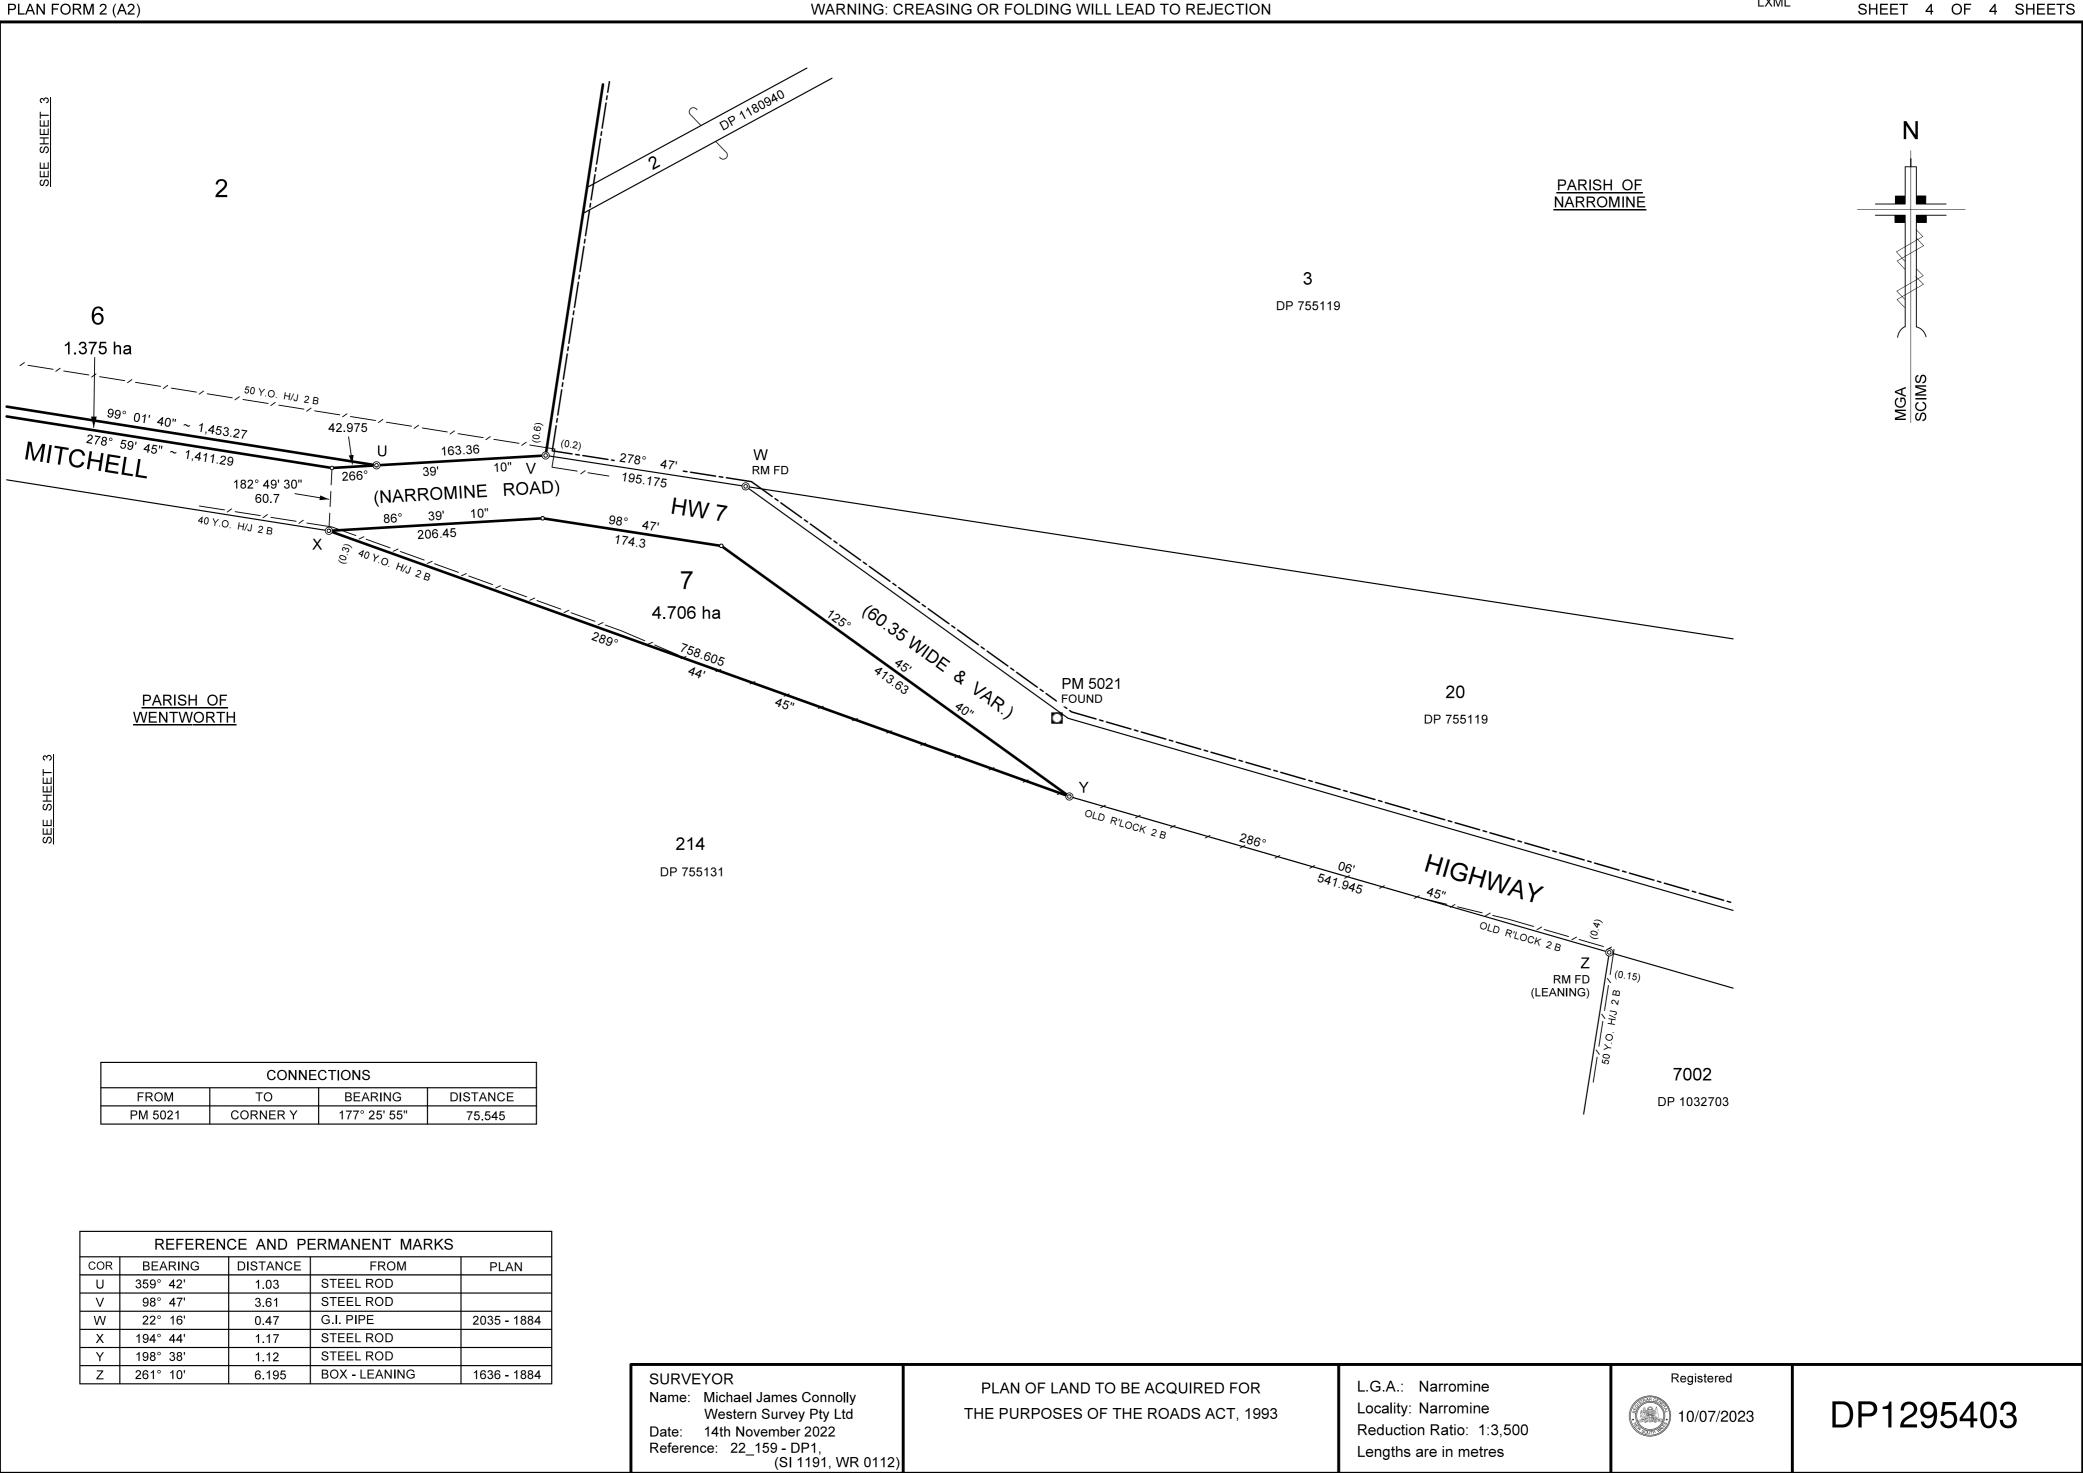

Notification of Council's determination was duly provided to Transport for NSW on 14 October 2021.

Council has received further correspondence from Transport for NSW advising that the Registered Plan (see Attachment No. 1) now identifies the area to be acquired (Lot 3 DP1295403, formerly part Lot 41 DP261177) as 1,618m2 and not 802m2.

#### **Attachments**

- Registered Plan