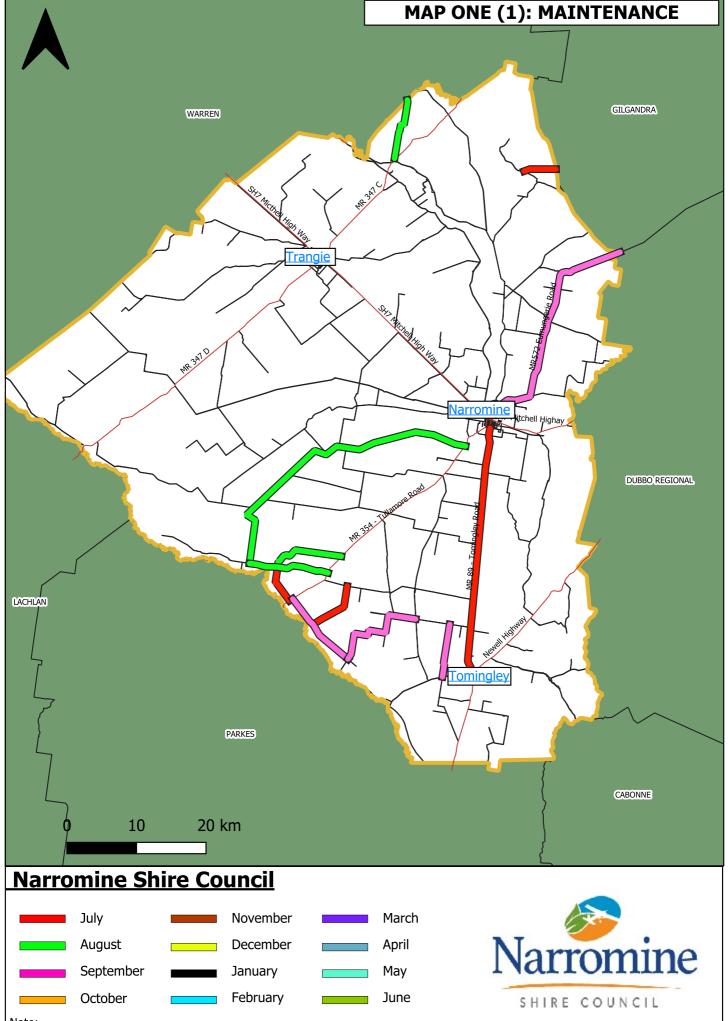

#### **Report**

The Works Report (Attachment No. 2) for the period 1 September 2023 to 30 September 2023 is presented to Council for information.

| URBAN ROADS                 | Narromine - Maintenance                                                                           |  |
|-----------------------------|---------------------------------------------------------------------------------------------------|--|
| Various Streets             | Paveliner patching various streets – Pothole repair                                               |  |
|                             | Grant                                                                                             |  |
|                             | Linemarking                                                                                       |  |
| URBAN ROADS                 | Trangie - Maintenance                                                                             |  |
| Various Streets             | Water Service Patching (Tar Truck) potholes                                                       |  |
|                             | Linemarking                                                                                       |  |
| UNSEALED ROADS NETWORK      | Maintenance – Map 1                                                                               |  |
| Various Unsealed Roads      | Lovers Lane                                                                                       |  |
|                             | Sharkeys Lane                                                                                     |  |
|                             | Frecklingtons Crossing                                                                            |  |
| UNSEALED ROADS NETWORK      | Capital                                                                                           |  |
| Various Unsealed Roads      | Browns Lane - Gravel Re-sheet                                                                     |  |
| UNSEALED ROADS NETWORK      | Capital – Storm/Flood Funding Repair – Map 2                                                      |  |
| Various Unsealed Roads      | Fairview Road                                                                                     |  |
|                             | McCarrens Road                                                                                    |  |
|                             | Sharkeys Lane                                                                                     |  |
| SEALED ROADS NETWORK        | Maintenance                                                                                       |  |
| Various Sealed Roads        | Eumungerie Road                                                                                   |  |
|                             | RFS Roadside Slashing                                                                             |  |
|                             | Giveway Line Marking                                                                              |  |
| SEALED ROADS NETWORK        | Capital                                                                                           |  |
| Various Sealed Roads        | Farrendale Road - Shoulder Widening                                                               |  |
|                             | Tomingley Road, Merrylands Gravel Pit – Turning                                                   |  |
|                             | Lanes                                                                                             |  |
|                             | Peakhill Railway Road - Widening                                                                  |  |
|                             | Gainsborough Road – Pavement  Tancin plant Wash Wislania as                                       |  |
| UNICE ALED DO A DC NIETWORK | Tomingley West - Widening  Piana a with                                                           |  |
| UNSEALED ROADS NETWORK      | Biosecurity                                                                                       |  |
| Various Unsealed Roads      | Narromine Show     Narrow Routhour                                                                |  |
|                             | Merrits Lane – Spray Boxthorn     Sticky Logist Night Shade Field Day Course                      |  |
|                             | Sticky Leaf Night Shade Field Day - Cowra     Lincoln Langue Spray Boythorn                       |  |
|                             | <ul> <li>Lincoln Lane – Spray Boxthorn</li> <li>Dawes Crossing – Spray Blue Heliotrope</li> </ul> |  |
|                             | <ul> <li>Frecklingtons Crossing – Spray Blue Heliotrope</li> </ul>                                |  |
|                             | Browns Road – Spray Blue Heliotrope                                                               |  |
|                             | Elmore Road – Spray Blue Heliotrope                                                               |  |
|                             | <ul> <li>Dappo Road - Spray Tiger Pear</li> </ul>                                                 |  |
|                             | Cowal Park Road – Spray Tiger Pear                                                                |  |