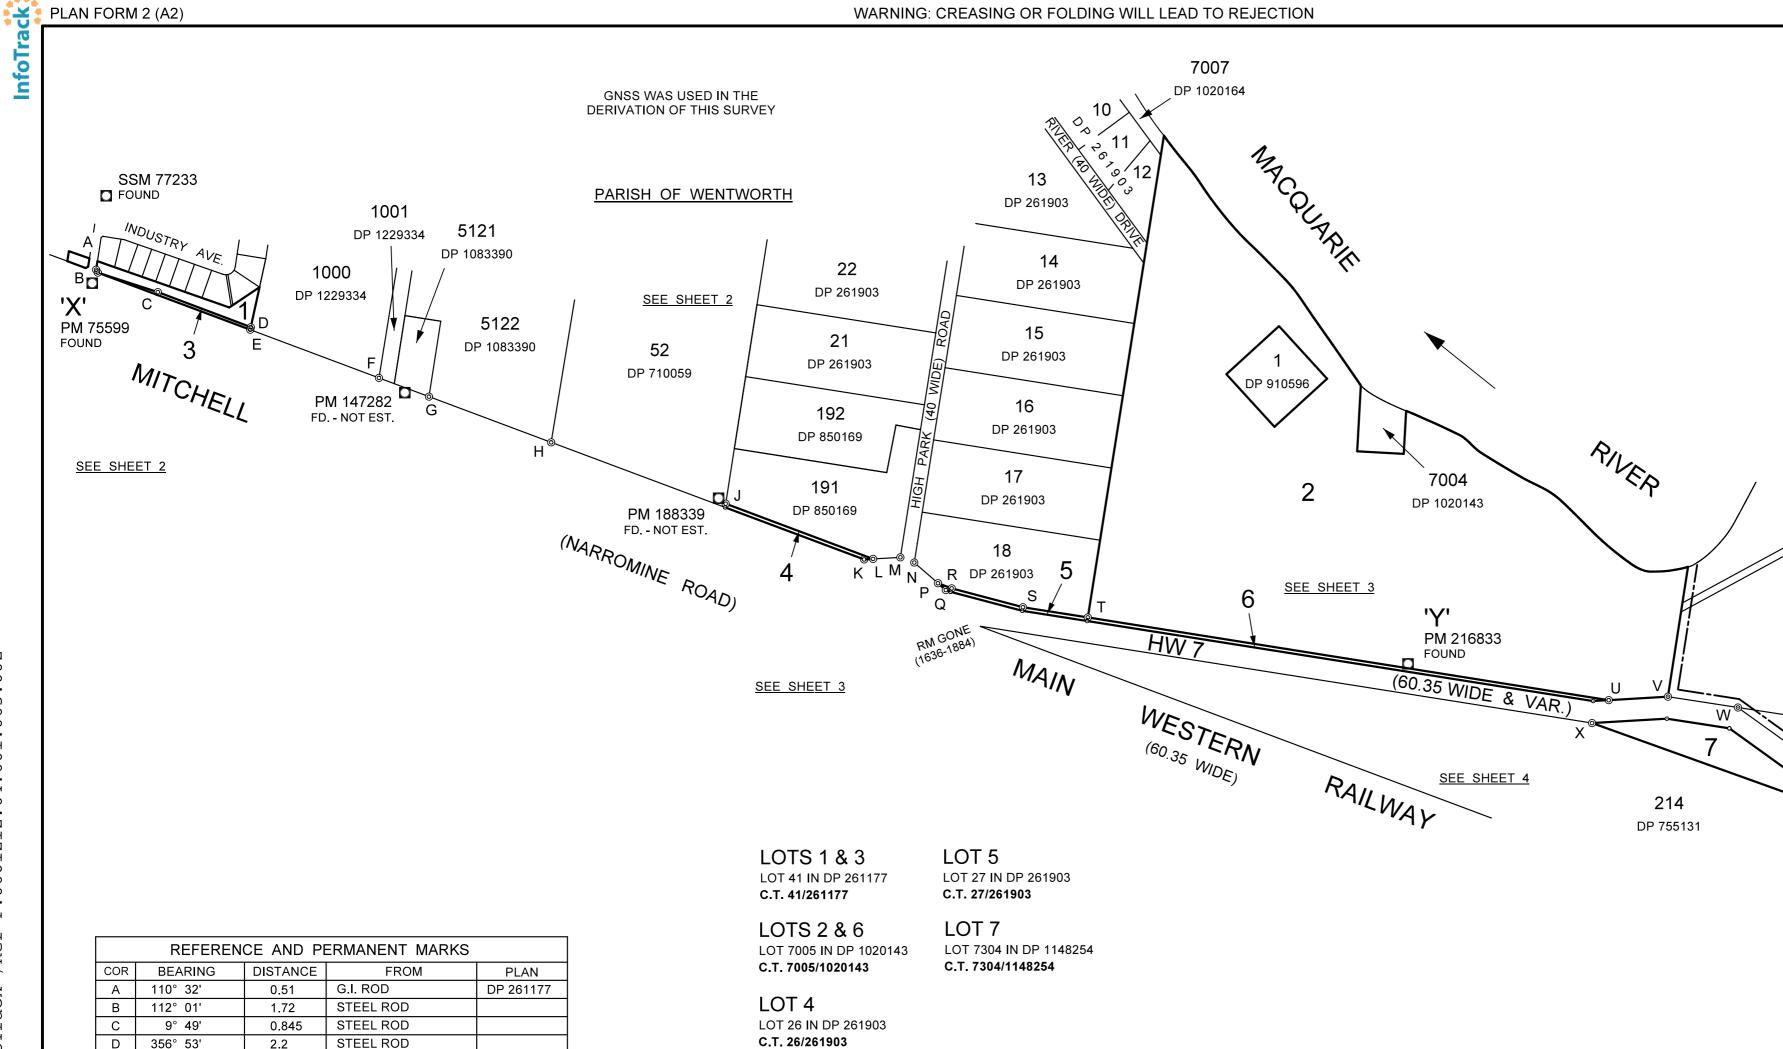

#### **Report**

Council at its Ordinary Meeting held on 13 October 2021 resolved: -

That Council formally advise Transport for NSW that the land it intends to acquire from Council is classified as community land under the Local Government Act 1993, therefore the acquiring authority will need to formally acquire Lots 26 and 27 DP 261903 and part Lot 41 DP 261177 (802m2) in accordance with the (Just Terms Compensation) Act 1991 with compensation to be determined by the Office of the Valuer General. All costs associated with the acquisition process will be for the acquiring authority (**Resolution No 2021/201**).

Notification of Council's determination was duly provided to Transport for NSW on 14 October 2021.

Council has received further correspondence from Transport for NSW advising that the Registered Plan (see Attachment No. 1) now identifies the area to be acquired (Lot 3 DP1295403, formerly part Lot 41 DP261177) as 1,618m2 and not 802m2.

Transport for NSW has requested concurrence that Narromine Shire Council agrees to Transport for NSW formally acquiring the following parcels of land classified community land in accordance with the Land Acquisition (Just Terms Compensation) Act 1991 being: -

Lots 26 and 27 DP261903 – Total Acquisitions Lot 41 DP261177 (now known as Lot 3 DP1295403) – Partial Acquisition