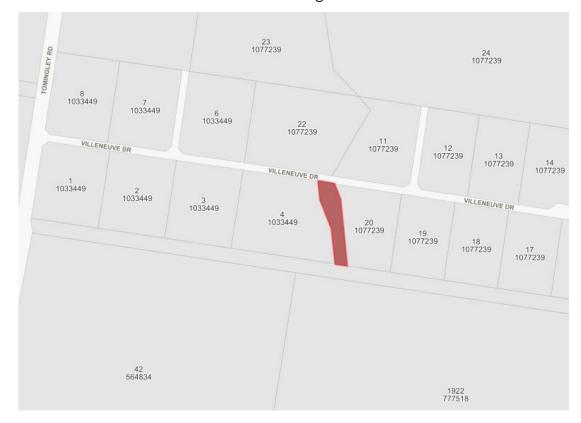

#### 4. LEASE OF LOT 21 DP 1077239

Author:Director GovernanceResponsible Officer:General Manager

Link to Strategic Plan: CSP – 4.3.3 Ensure Council's property assets are monitored

and well managed

#### **Executive Summary**

This report is presented to Council to determine the lease fee for Lot 21 DP 1077239 in Villeneuve Drive, Narromine.

#### Report

For the past 3 years Council has leased Lot 21 DP 1077239 for grazing purposes. The current lease is due to expire on 30 October 2023 and the lessee has requested renewal of the agreement for a further 3-year term.

The lessee (adjoining owner) is responsible for ensuring adequate fencing of the area with gateway access. This lot has a registered easement for drainage and is approximately 9293m2. Council will reserve the right to access the land if required.

Current rental is \$611.18 per annum (incl GST).

Council has no immediate or short-term need for the site for its own purposes, therefore renewal of the lease with the existing lessee is recommended.