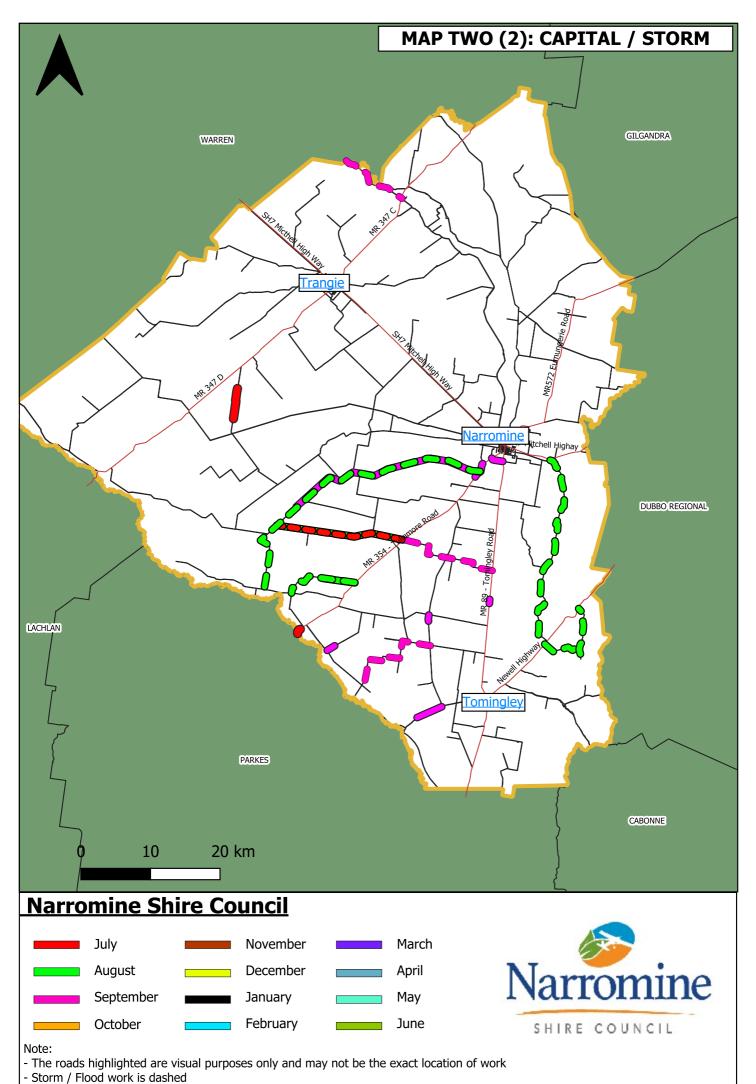

#### **Report**

The Works Report (Attachment No. 2) for the period 1 September 2023 to 30 September 2023 is presented to Council for information.

Infrastructure and Engineering Services
Narromine Shire Council
Tel: 02 6889 9999
Fax: 02 6889 9998
mail@narromine.nsw.gov.au

| SEALED ROADS NETWORK                                 | Biosecurity                                                                                                                                                                                                                                                                                                                                                                                                                      |
|------------------------------------------------------|----------------------------------------------------------------------------------------------------------------------------------------------------------------------------------------------------------------------------------------------------------------------------------------------------------------------------------------------------------------------------------------------------------------------------------|
| Various Sealed Roads  SWIMMING POOLS  Narromine Pool | <ul> <li>Cobboco Road – Spray Boxthorn</li> <li>Narromine Waste Depot – Spray Boxthorn</li> <li>Narromine Storm Water – Spray Boxthorn</li> <li>Narromine Saleyards – Spray Boxthorn</li> <li>Warren Road – Spray Green Cestrum</li> <li>Webbs Siding Road – Spray Tiger Pear</li> <li>Mitchell Highway – Spray Tiger Pear</li> <li>Burroway Road – Spray Tiger Pear</li> <li>Managed by Contractor – Pool reopened –</li> </ul> |
| Trangie Pool                                         | <ul> <li>29 September 2023</li> <li>Managed by Contractor – Pool reopened –</li> <li>2 October 2023</li> </ul>                                                                                                                                                                                                                                                                                                                   |
| PARKS & OPEN SPACE NETWORK                           | CBD Gardens, Parks Ovals, Villages                                                                                                                                                                                                                                                                                                                                                                                               |
| Narromine CBD                                        | <ul> <li>Ongoing General maintenance and mowing</li> <li>Graffiti remains a problem</li> <li>Mulching the garden beds, ongoing maintenance</li> <li>Commencing Irrigation maintenance</li> </ul>                                                                                                                                                                                                                                 |
| Narromine Parks & Reserves                           | <ul> <li>General maintenance and mowing</li> <li>Weed control in all small parks ongoing</li> <li>Commenced irrigation maintenance</li> <li>Removing graffiti</li> </ul>                                                                                                                                                                                                                                                         |
| Narromine Sports Grounds                             | <ul> <li>Tennis Club House and resurfacing of courts</li> <li>General maintenance, spraying and mowing</li> <li>Working with cricket club to re-establish Payten wickets</li> </ul>                                                                                                                                                                                                                                              |
| Narromine Streets                                    | <ul> <li>General maintenance</li> <li>Street sweeping – Friday (Main Street), Monday,<br/>Wednesday and Thursday</li> <li>Lifting tree canopies and trimming back vegetation<br/>from the lanes</li> </ul>                                                                                                                                                                                                                       |
| PARKS & OPEN SPACE NETWORK                           | CBD Gardens, Parks Ovals, Villages                                                                                                                                                                                                                                                                                                                                                                                               |
| Trangie CBD                                          | <ul> <li>General maintenance and weed control</li> <li>Vegetation mowing and slashing continuing</li> <li>Removing graffiti</li> <li>Pigeons remain a problem in the Main Street</li> <li>Ongoing clearing of gutters of debris etc</li> </ul>                                                                                                                                                                                   |
| Trangie Parks  Trangie Sports Grounds                | <ul> <li>General maintenance and mowing</li> <li>Graffiti remains a problem</li> <li>Resurfacing of the Tennis, Netball and Basketball</li> </ul>                                                                                                                                                                                                                                                                                |
|                                                      | <ul><li>courts almost completed</li><li>General maintenance, spraying and mowing</li></ul>                                                                                                                                                                                                                                                                                                                                       |