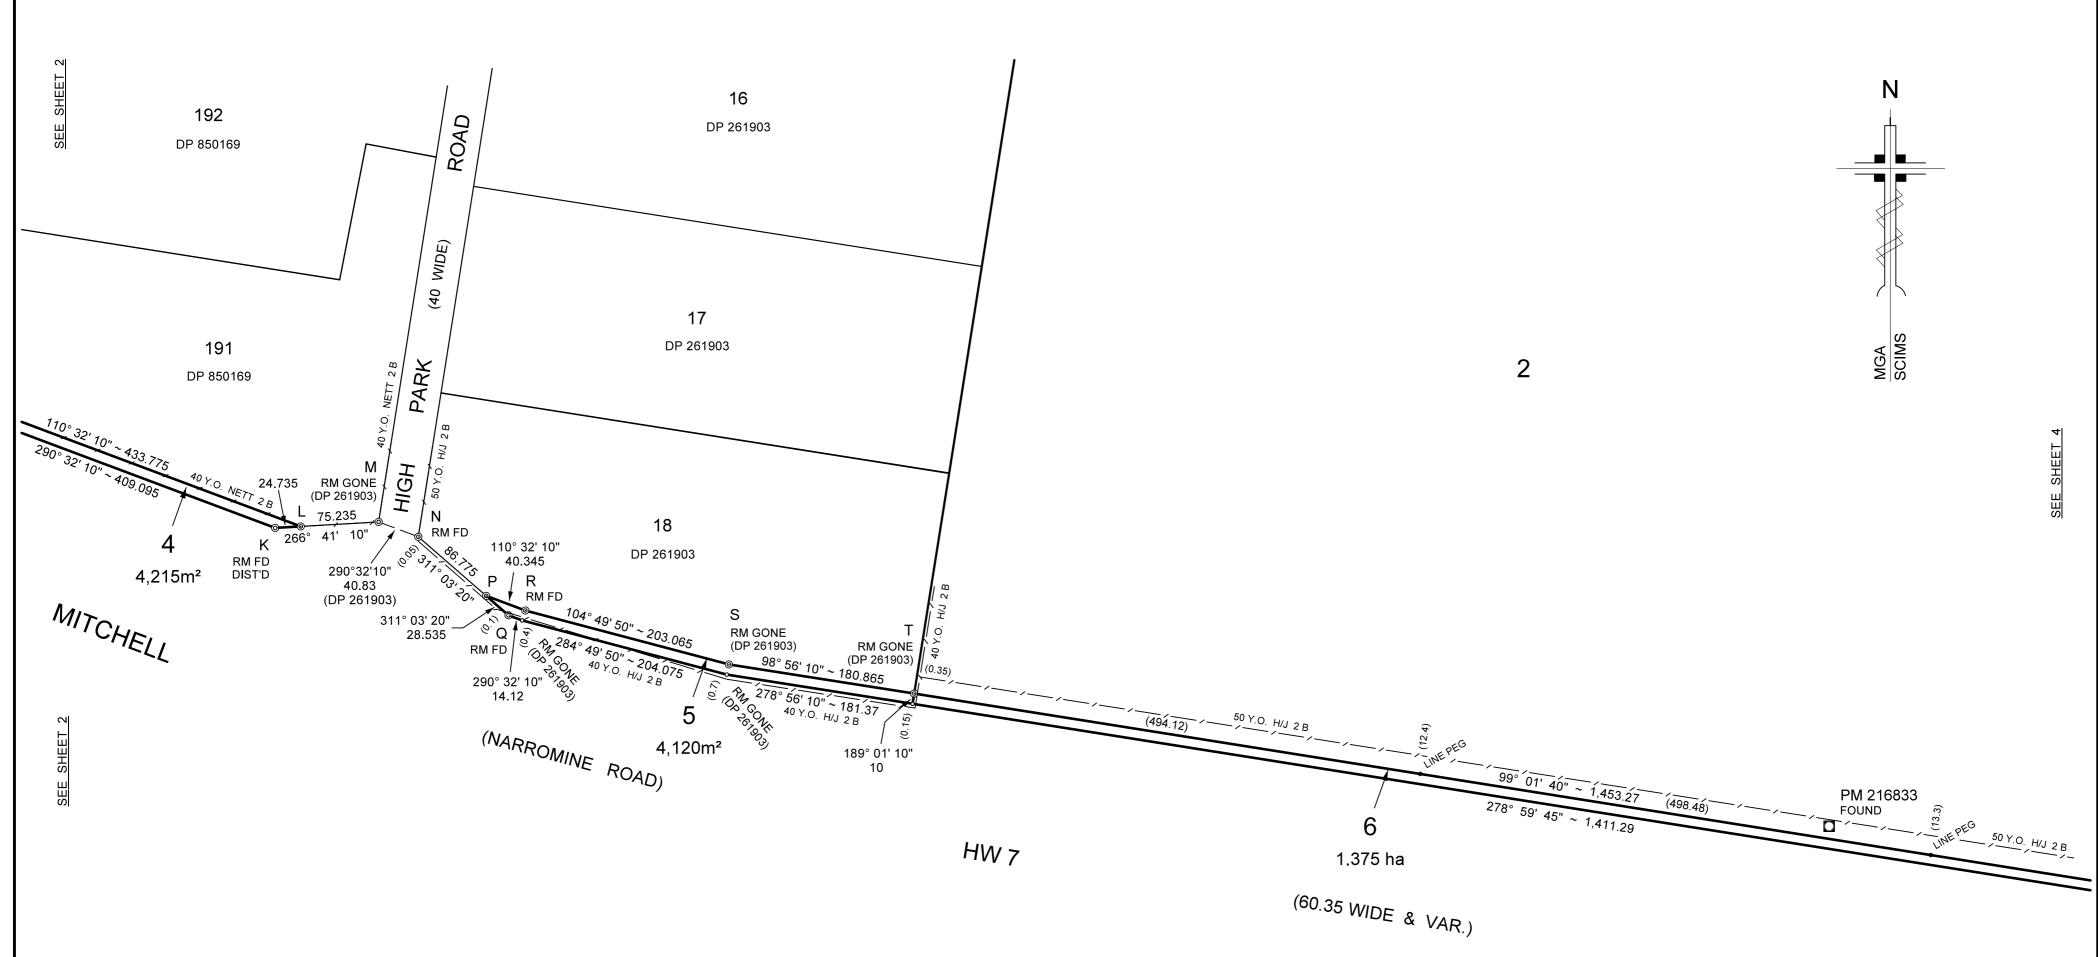

Notification of Council's determination was duly provided to Transport for NSW on 14 October 2021.

Council has received further correspondence from Transport for NSW advising that the Registered Plan (see Attachment No. 1) now identifies the area to be acquired (Lot 3 DP1295403, formerly part Lot 41 DP261177) as 1,618m2 and not 802m2.

#### **Attachments**

- Registered Plan